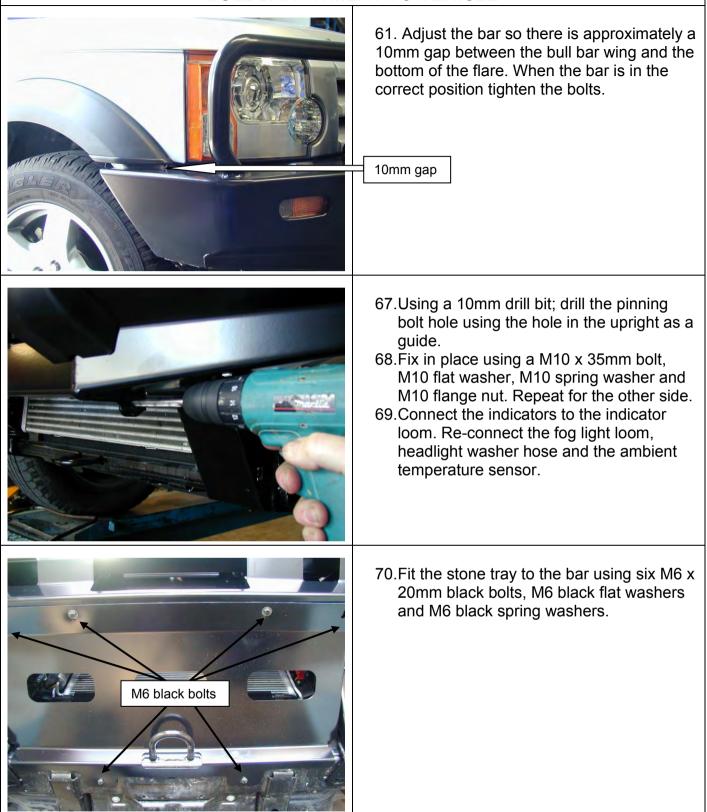

FITMENT TO VEHICLE







## BULL BAR FITMENT

- 62.Attach the washer bottle bracket without the cage nuts to the right hand side impact absorber using two M8 x 20mm bolts, M8 flat and spring washers.
- 63.On vehicles equipped with air suspension, attach the solenoid pack to the bracket.

- 64.Carefully bend the bracket that holds the temperature sensor to 90 degrees.
- 65.Re-install the ambient temperature sensor to the right hand side impact absorber using a M8 x 20mm bolt, M8 flat washer and M8 flange nut.



Bend the bracket along the crease line to 90 degrees

66.With the help of another person, lift the bull bar into position and fix in place using 3 (a side) M10 x 35mm bolts, M10 flat washers, M10 spring washers and M10 flange nuts. Do not tighten.

## BULL BAR FITMENT TO VEHICLE



## WASHER BOTTLE GUARD FITMENT TO BULL BAR

|          | <ul> <li>71. Fit the washer bottle guards to both sides of the bull bar .</li> <li>72. Use the three M6 x 20mm black bolts, M6 black flat washers and M6 black spring washers to attach the guards to the wing along the front and side edges .</li> <li>73. Attach the M8 x 20mm black bolt , M8 black flat washer and M8 black spring washer to attach the guard to the impact absorber as shown .</li> </ul>                                                                                                                         |
|----------|---------------------------------------------------------------------------------------------------------------------------------------------------------------------------------------------------------------