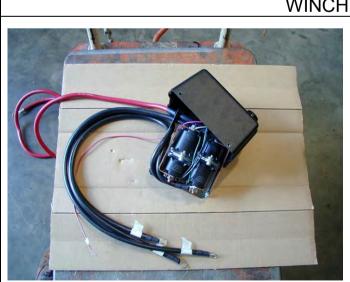

## WINCH FITMENT

- IF NOT FITTING A WINCH GO TO STEP 47
- 40.If fitting a Warn winch, replace the three cables in the control box marked A, F1 and F2 with the three 850mm cables from the fitting kit. Mark the new cables as per the original cables.

## WINCH FITMENT

- 50.Run the cables through the rubber grommets and connect to the winch as per wiring diagram supplied with the winch.
- 51.Using cable ties, fix the cables away from any moving, sharp or hot surfaces.