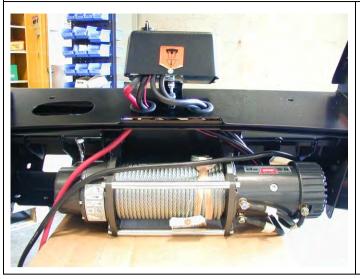

## WINCH FITMENT

- 50.Run the cables through the rubber grommets and connect to the winch as per wiring diagram supplied with the winch.
- 51.Using cable ties, fix the cables away from any moving, sharp or hot surfaces.