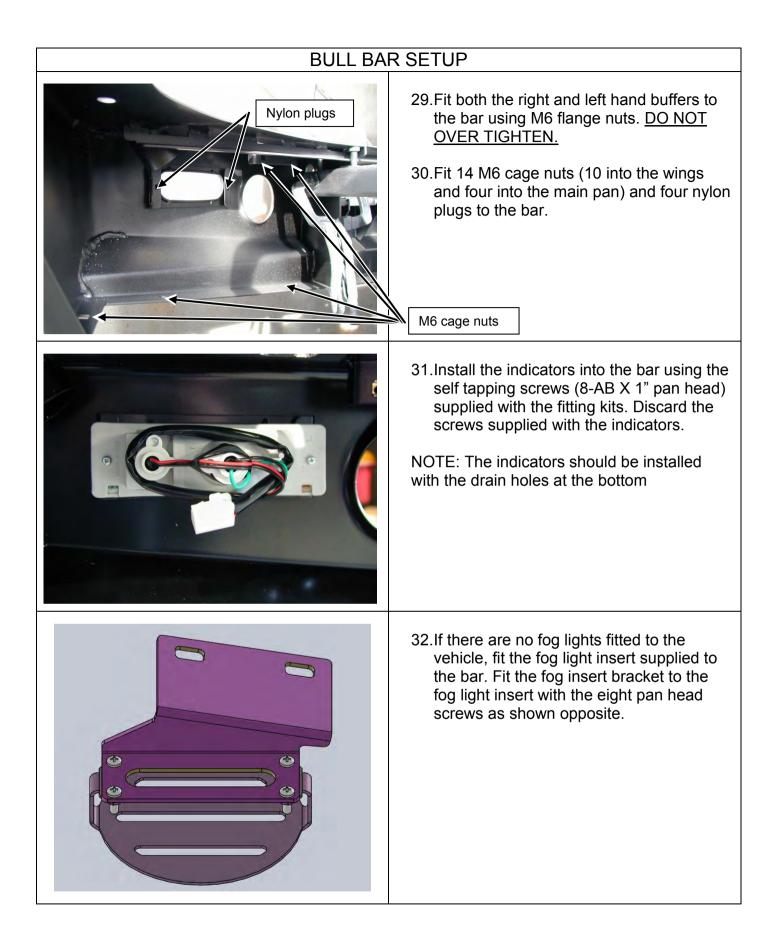

#### If air suspension not fitted go to step 23.

28.Cut the supplied spiral wrap in half. Wind the spiral wrap around the two lower air hoses that connect to the suspension actuators.

| BULL BAR SETUP |                                                                                                                                            |
|----------------|--------------------------------------------------------------------------------------------------------------------------------------------|
|                | 27. Fit the fog light insert assembly to the bar<br>using two M6 x 20mm black bolts, M6 flat<br>black washers and M6 black spring washers. |
|                | 33.For vehicles with fog lights, fit the U-type<br>nuts to the fog light brackets as shown<br>opposite.                                    |
|                | 34.Using the original TORX head screws<br>removed with the fog lights earlier; fit the<br>fog lights into the fog light brackets.          |

| BULL BAR SETUP |                                                                                                                                                                      |
|----------------|----------------------------------------------------------------------------------------------------------------------------------------------------------------------|
|                | Clip the fog light assembly into the indicator<br>bracket and fix in place using two M6 x<br>20mm black bolts, M6 flat black washers and<br>M6 black spring washers. |
|                | 35.If fitted, re-fit the head light washers into the bar using the original spring clips.                                                                            |
|                | 36.Run the fog light wiring loom through the bullbar. Remove the plastic clips as necessary.                                                                         |