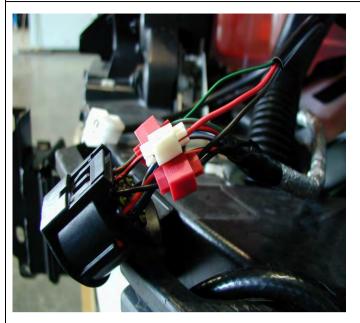

- 13. The two wires for each common function from both looms can now be combined and scotch locked to the appropriate wire in the vehicles head lamp loom . Replace the headlamps back into the vehicle if removed .
- 14. Wire the positive wire to the battery and the earth wire to the negative as shown .

## WINCH FITMENT

- IF NOT FITTING A WINCH GO TO STEP 47
- 40.If fitting a Warn winch, replace the three cables in the control box marked A, F1 and F2 with the three 850mm cables from the fitting kit. Mark the new cables as per the original cables.