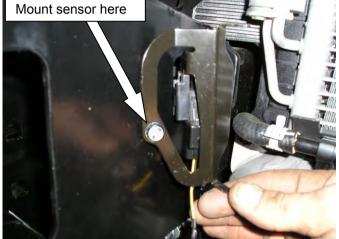

| 52.Fit the six M8 cage nuts to the impact absorbers.                                                                                                                                                                                                                              |  |
| line to the total of total o | 53.Mount both the impact absorbers to the<br>vehicle using four (a side) M8 x 25mm<br>bolts, M8 flat and spring washers in the<br>front face, two (a side) M10 x 35mm bolts,<br>M10 flat washers, M10 spring washers<br>and M10 flange nuts in the underside.(<br>DO NOT TIGHTEN) |  |

## BULL BAR FITMENT TO VEHICLE







## BULL BAR FITMENT

- 62.Attach the washer bottle bracket without the cage nuts to the right hand side impact absorber using two M8 x 20mm bolts, M8 flat and spring washers.
- 63.On vehicles equipped with air suspension, attach the solenoid pack to the bracket.

- 64.Carefully bend the bracket that holds the temperature sensor to 90 degrees.
- 65.Re-install the ambient temperature sensor to the right hand side impact absorber using a M8 x 20mm bolt, M8 flat washer and M8 flange nut.



Bend the bracket along the crease line to 90 degrees

66.With the help of another person, lift the bull bar into position and fix in place using 3 (a side) M10 x 35mm bolts, M10 flat washers, M10 spring washers and M10 flange nuts. Do not tighten.

## BULL BAR FITMENT TO VEHICLE



## WASHER BOTTLE GUAR