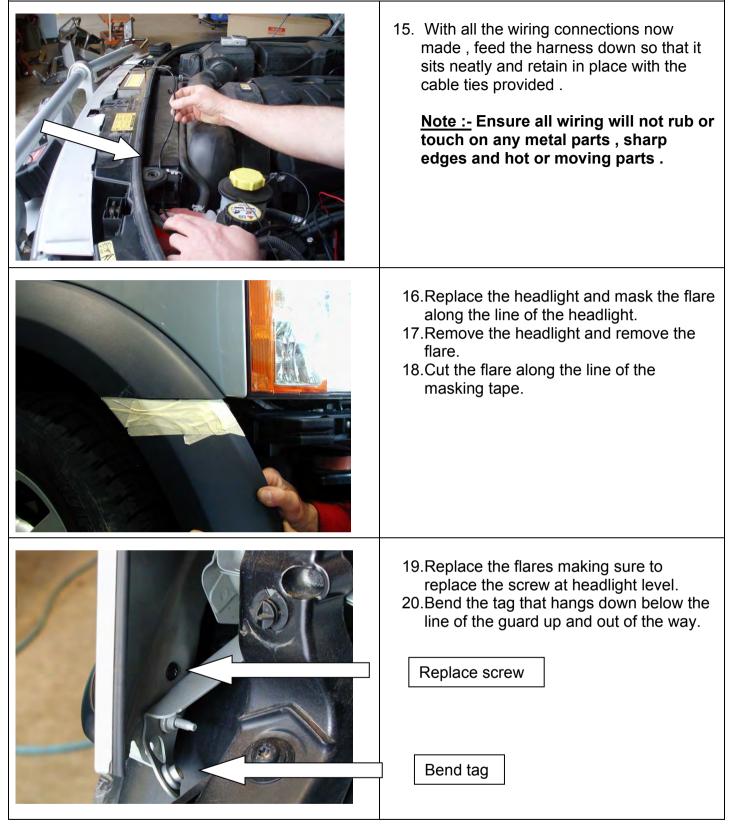

| VEHICLE PREPARATION |                                                                                                                                                                                                                                                                                                                                                                                                  |
|---------------------|--------------------------------------------------------------------------------------------------------------------------------------------------------------------------------------------------------------------------------------------------------------------------------------------------------------------------------------------------------------------------------------------------|
|                     | 21.Once satisfied with the cut of the flare,<br>replace the headlight and the grill.                                                                                                                                                                                                                                                                                                             |
|                     | <ul> <li>22.Clean the flare where it has been cut and attach the plastic side moulding to the flare.</li> <li>23.Cut the plastic side moulding with a Stanley knife along the back edge of the flare.</li> <li>24.It is recommended that the lower portion of the bodywork below the flare cut off be painted black. Clean the surface with prep wash then mask the surrounding area.</li> </ul> |
|                     | <ul> <li><u>If fog lights not fitted go to step 22</u></li> <li>25.Using a TORX bit, remove the fog lights from the bumper bar and keep the six retaining screws.</li> <li>26.Remove the fog light wiring loom from the bumper bar.</li> </ul>                                                                                                                                                   |