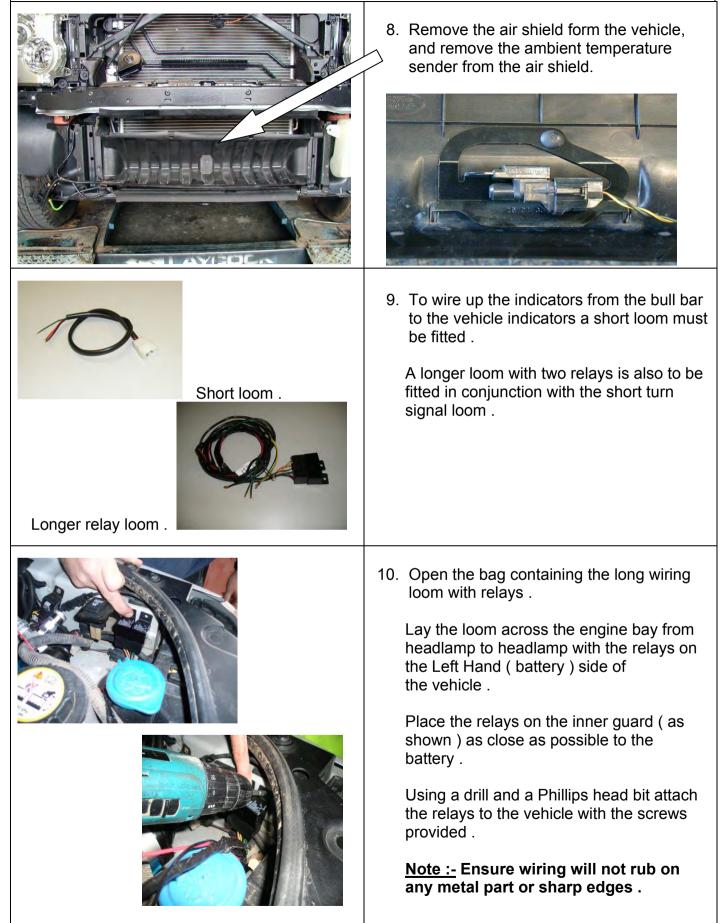

12. The remaining wires from the short loom (tabled above) will now in conjunction with the longer loom - will be both wired into the vehicles headlamp loom. The table below lists the colour & function of the longer relay loom.

#### WIRING TABLE FOR LONG LOOM

| FUNCTION                | RELAY             | SHORT INDICA | TOR HARNESS |
|-------------------------|-------------------|--------------|-------------|
|                         | HARNESS           | RIGHT        | LEFT        |
| BATTERY<br>POSITIVE     | RED               |              |             |
| BATTERY<br>EARTH        | BLACK             |              |             |
| VEHICLE RH<br>INDICATOR | GREEN /<br>BLACK  |              |             |
| BULL BAR<br>INDICATOR   | GREEN             | GREEN        | GREEN       |
| BULL BAR                | BLACK             | BLACK        | BLACK       |
| VEHICLE LH<br>INDICATOR | YELLOW /<br>BLACK |              |             |
| BULL BAR<br>INDICATOR   | YELLOW            | GREEN        | GREEN       |
| BULL BAR<br>INDICATOR   | BLACK             | BLACK        | BLACK       |