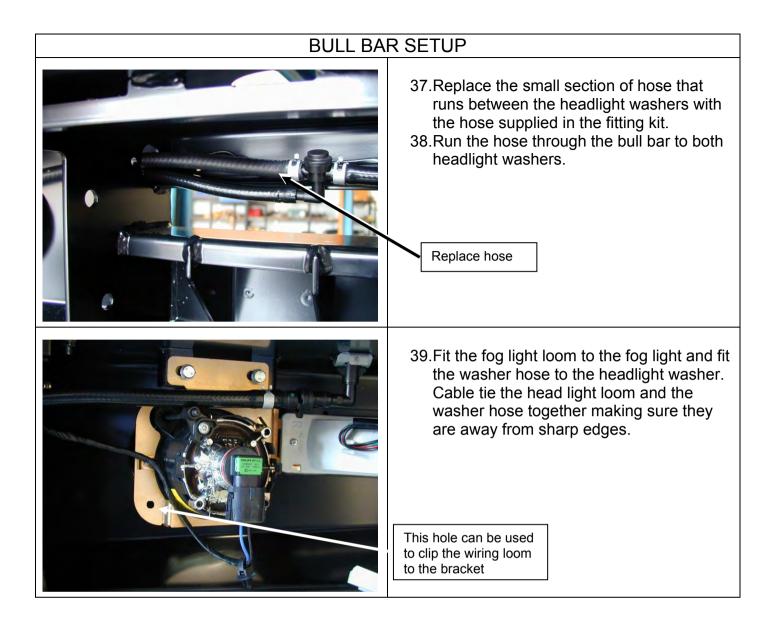

| BULL BAR SETUP |                                                                                                                                                                      |
|----------------|----------------------------------------------------------------------------------------------------------------------------------------------------------------------|
|                | Clip the fog light assembly into the indicator<br>bracket and fix in place using two M6 x<br>20mm black bolts, M6 flat black washers and<br>M6 black spring washers. |
|                | 35.If fitted, re-fit the head light washers into the bar using the original spring clips.                                                                            |
|                | 36.Run the fog light wiring loom through the bullbar. Remove the plastic clips as necessary.                                                                         |