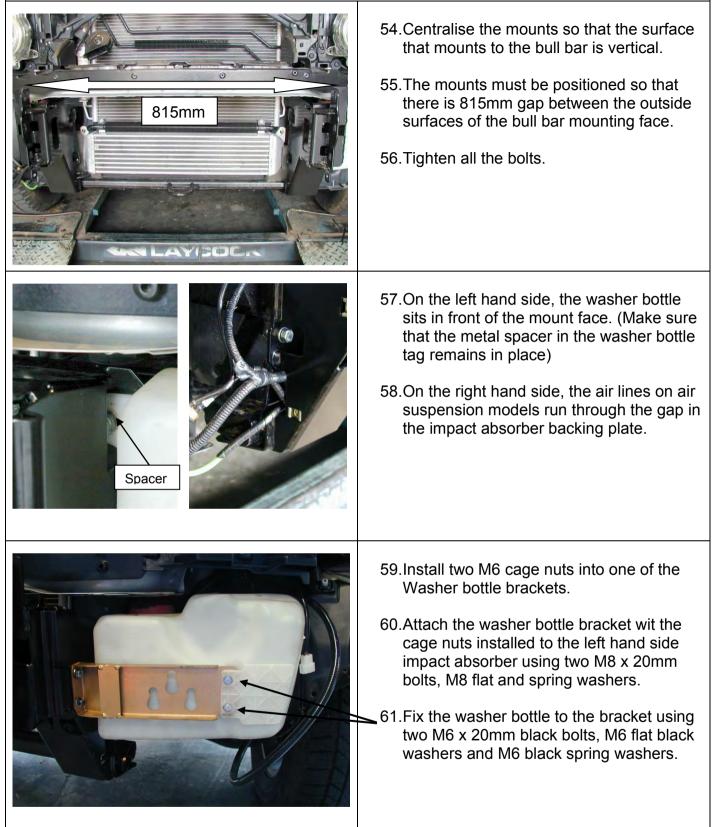

| 52.Fit the six M8 cage nuts to the impact absorbers.                                                                                                                                                                                                                              |  |
| line to the total of total o | 53.Mount both the impact absorbers to the<br>vehicle using four (a side) M8 x 25mm<br>bolts, M8 flat and spring washers in the<br>front face, two (a side) M10 x 35mm bolts,<br>M10 flat washers, M10 spring washers<br>and M10 flange nuts in the underside.(<br>DO NOT TIGHTEN) |  |

## BULL BAR FITMENT TO VEHICLE







## BULL BAR FITMENT

- 62.Attach the washer bottle bracket without the cage nuts to the right hand side impact absorber using two M8 x 20mm bolts, M8 flat and spring washers.
- 63.On vehicles equipped with air suspension, attach the solenoid pack to the bracket.

- 64.Carefully bend the bracket that holds the temperature sensor to 90 degrees.
- 65.Re-install the ambient temperature sensor to the right hand side impact absorber using a M8 x 20mm bolt, M8 flat washer and M8 flange nut.



Bend the bracket along the crease line to 90 degrees

66.With the help of another person, lift the bull bar into position and fix in place using 3 (a side) M10 x 35mm bolts, M10 flat washers, M10 spring washers and M10 flange nuts. Do not tighten.

## BULL BAR FITMENT TO VEHICLE



## WASHER BOTTLE GU