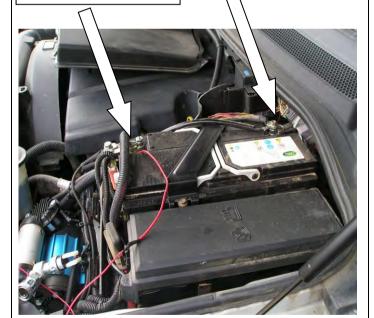

| VEHICLE PREPARATION |                                                                                                                                                                                                                                                                                                                                                                                                  |
|---------------------|--------------------------------------------------------------------------------------------------------------------------------------------------------------------------------------------------------------------------------------------------------------------------------------------------------------------------------------------------------------------------------------------------|
|                     | 21.Once satisfied with the cut of the flare,<br>replace the headlight and the grill.                                                                                                                                                                                                                                                                                                             |
|                     | <ul> <li>22.Clean the flare where it has been cut and attach the plastic side moulding to the flare.</li> <li>23.Cut the plastic side moulding with a Stanley knife along the back edge of the flare.</li> <li>24.It is recommended that the lower portion of the bodywork below the flare cut off be painted black. Clean the surface with prep wash then mask the surrounding area.</li> </ul> |
|                     | <ul> <li><u>If fog lights not fitted go to step 22</u></li> <li>25.Using a TORX bit, remove the fog lights from the bumper bar and keep the six retaining screws.</li> <li>26.Remove the fog light wiring loom from the bumper bar.</li> </ul>                                                                                                                                                   |