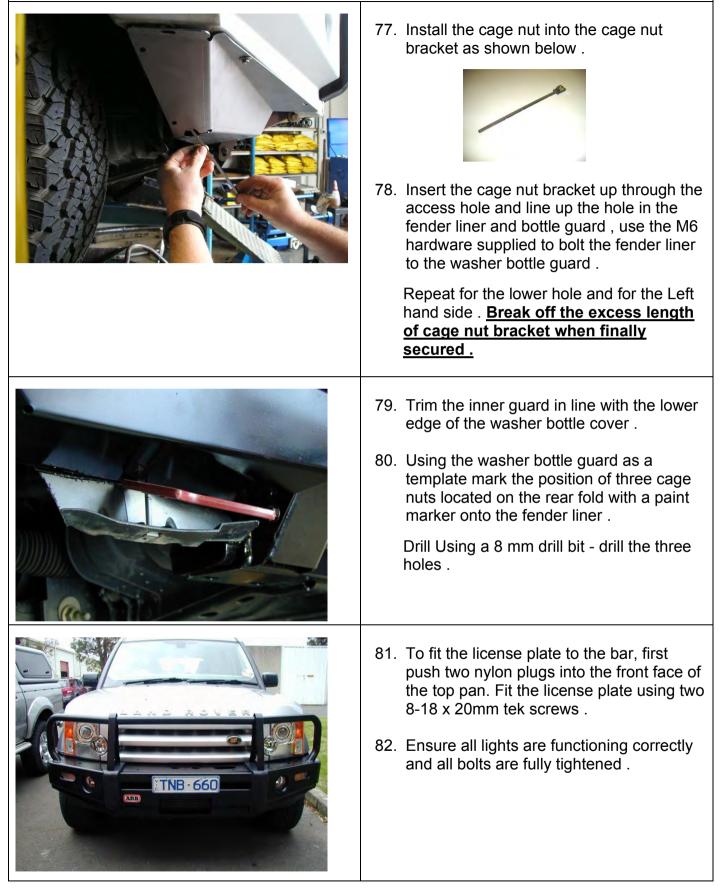

<li><b>Repeat the marking of the holes</b> on the<br/>Left hand side of the vehicle.</li> <li>75. Using a 8 mm drill bit - drill the upper and<br/>lower hole in the <b>right hand side</b> fender<br/>liner .</li> </ul> |
|          | 76. With both the upper and lower holes<br>marked on the Left hand side , <u>pull the</u><br><u>fender liner rearward – clear of the</u><br><u>washer bottle guard</u> and drill the holes. <u>WARNING :-</u> DO NOT DRILL THE<br>LEFT HAND FENDER LINER HOLES<br>IN PLACE AS THE WASHER BOTTLE<br><u>WILL BE PUNCTURED.</u>                                                                                                                                                                                                            |

## WASHER BOTTLE GUARD FITMENT TO BULL BAR



Also supplied in the kit are two 16mm plugs. The two plastic plugs are for the holes in the top surface of the wings if no CB aerials are fitted.