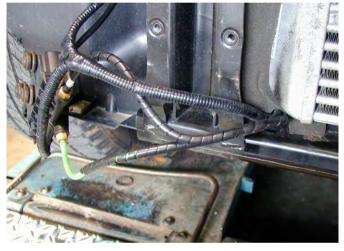

## WINCH FITMENT

- 50.Run the cables through the rubber grommets and connect to the winch as per wiring diagram supplied with the winch.
- 51.Using cable ties, fix the cables away from any moving, sharp or hot surfaces.