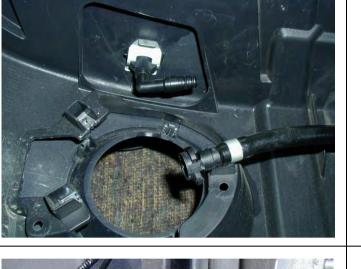

ul> <li>22.Clean the flare where it has been cut and attach the plastic side moulding to the flare.</li> <li>23.Cut the plastic side moulding with a Stanley knife along the back edge of the flare.</li> <li>24.It is recommended that the lower portion of the bodywork below the flare cut off be painted black. Clean the surface with prep wash then mask the surrounding area.</li> </ul> |
|                     | <ul> <li><u>If fog lights not fitted go to step 22</u></li> <li>25.Using a TORX bit, remove the fog lights from the bumper bar and keep the six retaining screws.</li> <li>26.Remove the fog light wiring loom from the bumper bar.</li> </ul>                                                                                                                                                   |







#### If air suspension not fitted go to step 23.

28.Cut the supplied spiral wrap in half. Wind the spiral wrap around the two lower air hoses that connect to the suspension actuators.



| BULL BAR SETUP |                                                                                                                                            |
|----------------|--------------------------------------------------------------------------------------------------------------------------------------------|
|                | 27. Fit the fog light insert assembly to the bar<br>using two M6 x 20mm black bolts, M6 flat<br>black washers and M6 black spring washers. |
|                | 33.For vehicles with fog lights, fit the U-type<br>nuts to the fog light brackets as shown<br>opposite.